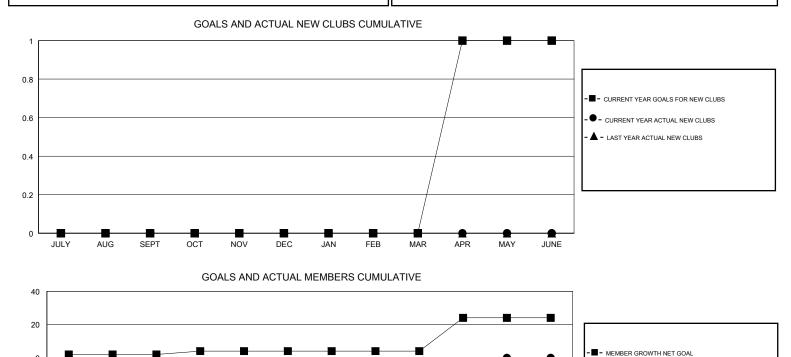

## LOCATION ILLINOIS

| GMT   | CA    |
|-------|-------|
| ····· | · · · |

| Clubs                 |               |           | Members       |                       |                           |                         |                                                    |
|-----------------------|---------------|-----------|---------------|-----------------------|---------------------------|-------------------------|----------------------------------------------------|
| RESULTS FOR 2017-2018 |               |           |               | RESULTS FOR 2017-2018 |                           |                         |                                                    |
| QUARTER               | NEW CLUB GOAL | NEW CLUBS | DROPPED CLUBS | QUARTER               | MEMBER GROWTH NET<br>GOAL | MEMBER GROWTH<br>ACTUAL | DROPPED<br>MEMBERS ACTUAL<br>(including transfers) |
| JULY/AUG/SEPT         | 0             | 0         | 1             | JULY/AUG/SEPT         | 2                         | 11                      | 45                                                 |
| OCT/NOV/DEC           | 0             | 0         | 0             | OCT/NOV/DEC           | 2                         | 16                      | 24                                                 |
| JAN/FEB/MAR           | 0             | 0         | 0             | JAN/FEB/MAR           | 0                         | 17                      | 32                                                 |
| APR/MAY/JUNE          | 1             | 0         | 0             | APR/MAY/JUNE          | 20                        | 9                       | 6                                                  |